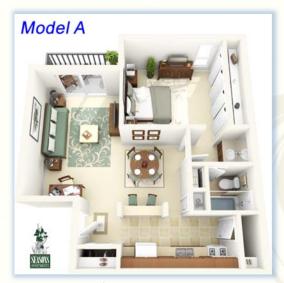

## Welcome

Welcome home to Seasons Apartments ... .. a positive upgrade to a better lifestyle is a wise move in any season.

> **SEASONS APARTMENTS** 9100 Walker Rd. Shreveport, LA 71118 (318) 588-7800

One Bedroom/One Bath 663 Square Feet

One Bedroom/One Bath 737 Square Feet

Two Bedroom/Two Bath 944 Square Feet

Within your 1, 2 or 3 bedroom apartment home, large open living areas blend with tasteful designer touches to provide a homey feel. You'll fall in love the fully-equipped kitchen featuring an electric oven and stove top, gorgeous cabinetry and a kitchen pantry. Enjoy a flavorful meal in your elegant dining room, or take the fun outside to your available private patio or balcony ... some even feature picturesque wooded or poolside views.