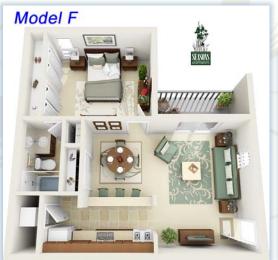

**Seasons Apartments** (318) 588-7800

\*All Square Footage is Approximate

Two Bedroom/Two Bath 1020 Square Feet

675 Square Feet

One Bedroom/One Bath

Three Bedroom/Two Bath 1206 Square Feet