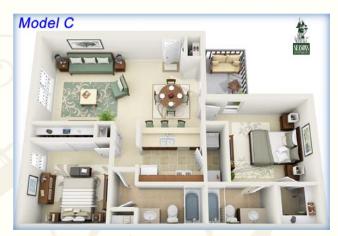

## Welcome

Welcome home to Seasons Apartments ... .. a positive upgrade to a better lifestyle is a wise move in any season.

> **SEASONS APARTMENTS** 9100 Walker Rd. Shreveport, LA 71118 (318) 588-7800

One Bedroom/One Bath 663 Square Feet

One Bedroom/One Bath 737 Square Feet

Two Bedroom/Two Bath 944 Square Feet

Within your 1, 2 or 3 bedroom apartment home, large open living areas blend with tasteful designer touches to provide a homey feel. You'll fall in love the fully-equipped kitchen featuring an electric oven and stove top, gorgeous cabinetry and a kitchen pantry. Enjoy a flavorful meal in your elegant dining room, or take the fun outside to your available private patio or balcony ... some even feature picturesque wooded or poolside views.