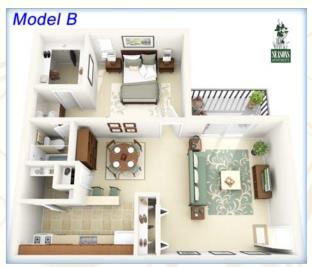

One Bedroom/One Bath 737 Square Feet

Two Bedroom/Two Bath 944 Square Feet

Within your 1, 2 or 3 bedroom apartment home, large open living areas blend with tasteful designer touches to provide a homey feel. You'll fall in love the fully-equipped kitchen featuring an electric oven and stove top, gorgeous cabinetry and a kitchen pantry. Enjoy a flavorful meal in your elegant dining room, or take the fun outside to your available private patio or balcony ... some even feature picturesque wooded or poolside views.

**Seasons Apartments** (318) 588-7800

\*All Square Footage is Approximate

Two Bedroom/Two Bath 1020 Square Feet

675 Square Feet

One Bedroom/One Bath

Three Bedroom/Two Bath 1206 Square Feet