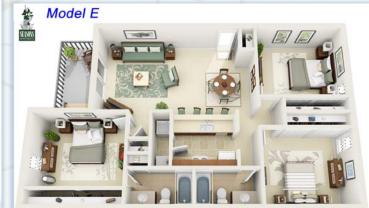

**Seasons Apartments** (318) 588-7800

\*All Square Footage is Approximate

Two Bedroom/Two Bath 1020 Square Feet

675 Square Feet

One Bedroom/One Bath

Three Bedroom/Two Bath 1206 Square Feet