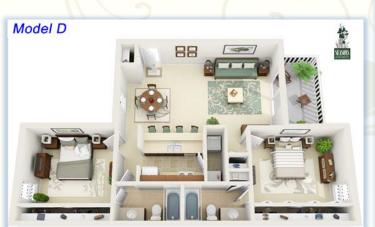

**Seasons Apartments** (318) 588-7800

\*All Square Footage is Approximate

Two Bedroom/Two Bath 1020 Square Feet

675 Square Feet

One Bedroom/One Bath

Three Bedroom/Two Bath 1206 Square Feet