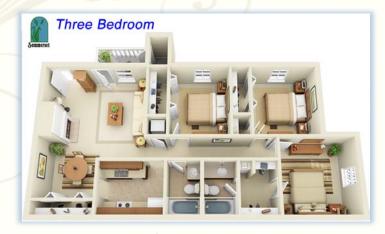

# Sommerset Apartments (318) 541-8700

Two Bedroom/Two Bath 974 Square Feet

Three Bedroom/Two Bath 1153 Square Feet