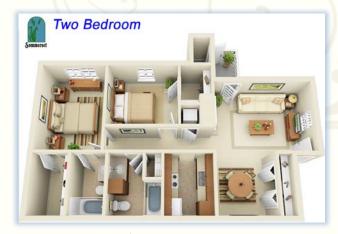

One Bedroom/One Bath 713 Square Feet

Two Bedroom/Two Bath 974 Square Feet

Within your eye-pleasing interior, roomy living areas are accented by exciting amenities such as handsome fireplaces and cooling ceiling fans. You'll love your gourmet kitchen featuring solid oak cabinetry and top-quality appliances such as self-cleaning and microwave ovens ... perfect for creating mouthwatering delights. Serve your culinary creations in style in your separate dining room. Step out onto the private patio or balcony for fresh air and scenic courtyard or even poolside views

# Sommerset Apartments (318) 541-8700

Two Bedroom/Two Bath 974 Square Feet

Three Bedroom/Two Bath 1153 Square Feet