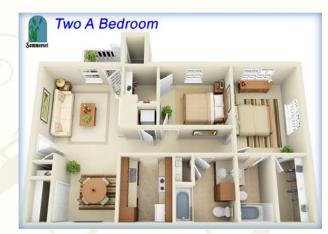

One Bedroom/One Bath 713 Square Feet

Two Bedroom/Two Bath 974 Square Feet

Within your eye-pleasing interior, roomy living areas are accented by exciting amenities such as handsome fireplaces and cooling ceiling fans. You'll love your gourmet kitchen featuring solid oak cabinetry and top-quality appliances such as self-cleaning and microwave ovens ... perfect for creating mouthwatering delights. Serve your culinary creations in style in your separate dining room. Step out onto the private patio or balcony for fresh air and scenic courtyard or even poolside views