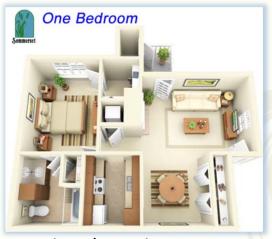

One Bedroom/One Bath 713 Square Feet

Two Bedroom/Two Bath 974 Square Feet

Within your eye-pleasing interior, roomy living areas are accented by exciting amenities such as handsome fireplaces and cooling ceiling fans. You'll love your gourmet kitchen featuring solid oak cabinetry and top-quality appliances such as self-cleaning and microwave ovens ... perfect for creating mouthwatering delights. Serve your culinary creations in style in your separate dining room. Step out onto the private patio or balcony for fresh air and scenic courtyard or even poolside views