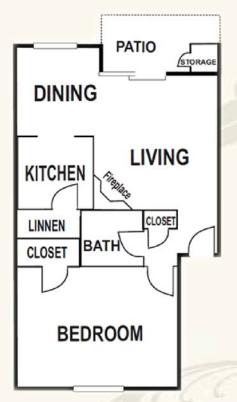

## Welcome to

Floor Plan Types: 1,2 and 3 Bedroom Apartment Homes 1 bdrm, 1 bath 2 bdrms, 1 bath

2 bdrms, 2 baths

3 bdrms, 2 baths

6800 Rasberry Lane

Shreveport, LA 71129

Phone (318) 687-0781

Fax (318) 687-0782

treetopsshreveport.com

2 Bedroom / 1 Bath 909 Sq. Ft.

2 Bedroom / 2 Baths 1026 Sq. Ft. 3 Bedroom / 2 Baths 1244 Sq. Ft.