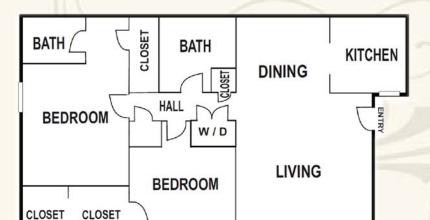

treetopsshreveport.com

2 Bedroom / 1 Bath 909 Sq. Ft.

2 Bedroom / 2 Baths 1026 Sq. Ft. 3 Bedroom / 2 Baths 1244 Sq. Ft.