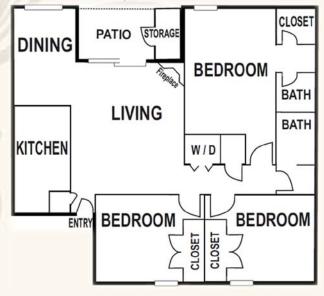

treetopsshreveport.com

2 Bedroom / 1 Bath 909 Sq. Ft.

2 Bedroom / 2 Baths 1026 Sq. Ft. 3 Bedroom / 2 Baths 1244 Sq. Ft.