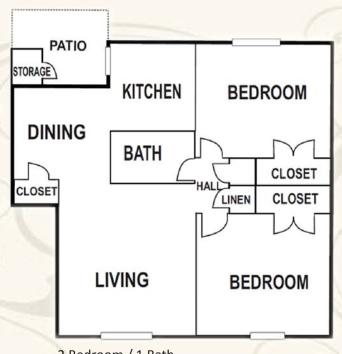

treetopsshreveport.com

2 Bedroom / 1 Bath 909 Sq. Ft.

2 Bedroom / 2 Baths 1026 Sq. Ft. 3 Bedroom / 2 Baths 1244 Sq. Ft.