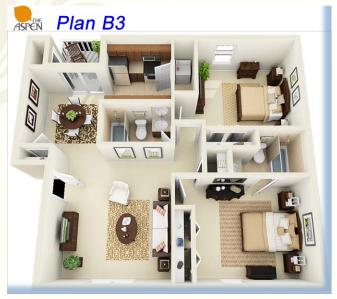

#### THE ASPEN APARTMENTS

9730 Baird Rd, Shreveport, LA 71118 (318) 588-7680

Two Bedroom / Two Bathroom 1026 Square Feet

Three Bedroom / Two Bathroom 1268 Square Feet

# The Aspen Apartments (318) 588-7680

\*All Square Footage is Approximate

Two Bedroom / Two Bathroom 969 Square Feet