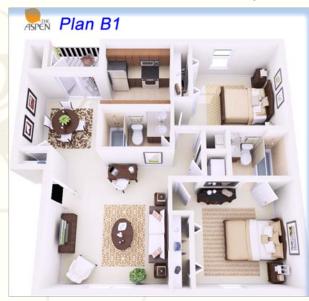

#### THE ASPEN APARTMENTS

9730 Baird Rd, Shreveport, LA 71118 (318) 588-7680

Two Bedroom / Two Bathroom 1026 Square Feet

Three Bedroom / Two Bathroom 1268 Square Feet

# The Aspen Apartments (318) 588-7680

\*All Square Footage is Approximate

Two Bedroom / Two Bathroom 969 Square Feet