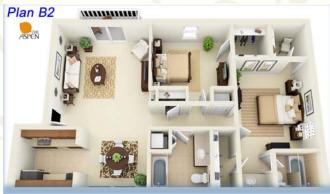

#### THE ASPEN APARTMENTS

9730 Baird Rd, Shreveport, LA 71118 (318) 588-7680

Two Bedroom / Two Bathroom 1026 Square Feet

Three Bedroom / Two Bathroom 1268 Square Feet

# The Aspen Apartments (318) 588-7680

\*All Square Footage is Approximate

Two Bedroom / Two Bathroom 969 Square Feet