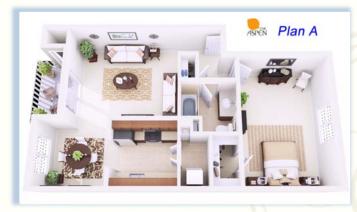

#### THE ASPEN APARTMENTS

9730 Baird Rd, Shreveport, LA 71118 (318) 588-7680

Two Bedroom / Two Bathroom 1026 Square Feet

Three Bedroom / Two Bathroom 1268 Square Feet

# The Aspen Apartments (318) 588-7680

\*All Square Footage is Approximate

Two Bedroom / Two Bathroom 969 Square Feet